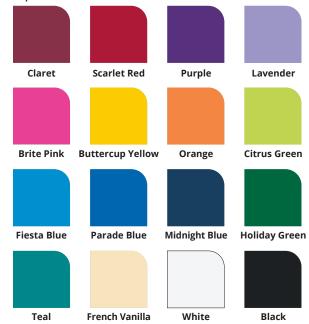

---------------------------------|-----------|-----------|---|
| <b>39T</b> (Specify Color Name) | 66.00     | 62.00     | Α |

Shipping: 7 lbs. per package

#### Sheer Elegance Tissue Colors Available:



#### **PAPER TISSUE**

Size: 20" x 30"





Affordable paper tissue is available in a wide variety of colors to complement your brand.

sheets per package: 480

| Item #                         | 1-4 pkgs. | 5-10 pkgs. |   |  |
|--------------------------------|-----------|------------|---|--|
| 32CWT21 (White Tissue)         | 64.00     | 58.00      | Α |  |
| <b>32</b> (Specify Color Name) | 90.00     | 86.00      | Α |  |

**Shipping:** 9 lbs. per package

Create even more impact with custom-printed tissue through our Design Centre! See page 151.

#### Paper Tissue Colors Available: