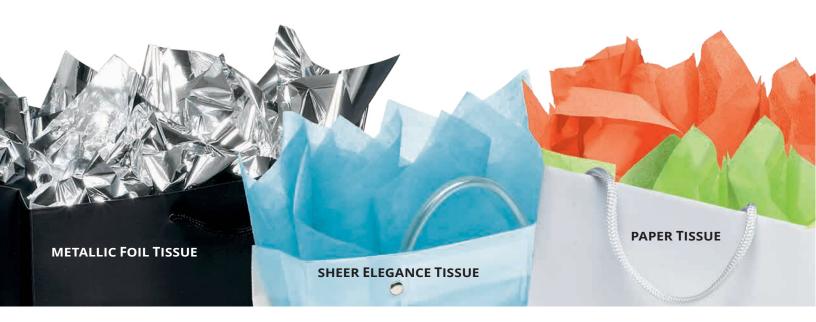

#### **METALLIC FOIL TISSUE**

**USA** MADE

**Size:** 18" x 30"

Add a special finishing touch to your packaging with decorative tissue in a glossy metallic finish. sheets per package: 100

| Item #                           | 1-4 pkgs. | 5-10 pkgs |   |
|----------------------------------|-----------|-----------|---|
| <b>32TM</b> (Specify Color Name) | 74.00     | 70.00     | Α |

#### **SHEER ELEGANCE TISSUE**

Size: 20" x 30"

Non-woven, soft-textured sheer polypropylene tissue features a resilient texture that adds an upscale, elegant look to your presentation. Wrinkle resistant. 100% recyclable and reusable. sheets per package: 250

#### **PAPER TISSUE**

Size: 20" x 30"

Affordable paper tissue is available in a wide variety of colors to complement your brand.

sheets per package: 480

| Item #                         | 1-4 pkgs. | 5-10 pkgs. |   |  |
|--------------------------------|-----------|------------|---|--|
| 32CWT21 (White Tissue)         | 64.00     | 58.00      | Α |  |
| <b>32</b> (Specify Color Name) | 90.00     | 86.00      | Α |  |