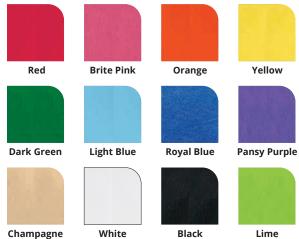

| 1-4 pkgs. | 5-10 pkgs |   |
|----------------------------------|-----------|-----------|---|
| <b>32TM</b> (Specify Color Name) | 74.00     | 70.00     | Α |

Shipping: 4 lbs. per package

#### Metallic Foil Tissue Colors Available:









#### **SHEER ELEGANCE TISSUE**



Size: 20" x 30"

Non-woven, soft-textured sheer polypropylene tissue features a resilient texture that adds an upscale, elegant look to your presentation. Wrinkle resistant. 100% recyclable and reusable. sheets per package: 250

| Item #                          | 1-4 pkgs. | 5-10 pkgs | i |
|---------------------------------|-----------|-----------|---|
| <b>39T</b> (Specify Color Name) | 66.00     | 62.00     | Α |

Shipping: 7 lbs. per package

#### Sheer Elegance Tissue Colors Available:



#### **PAPER TISSUE**

Size: 20" x 30"





Affordable paper tissue is available in a wide variety of colors to complement your brand.

sheets per package: 480

| Item #                         | 1-4 pkgs. | 5-10 pkgs. |   |  |
|--------------------------------|-----------|------------|---|--|
| 32CWT21 (White Tissue)         | 64.00     | 58.00      | Α |  |
| <b>32</b> (Specify Color Name) | 90.00     | 86.00      | Α |  |

**Shipping:** 9 lbs. per package

Create even more impact with custom-printed tissue through our Design Centre! See page 151.

#### Paper Tissue Colors Available: